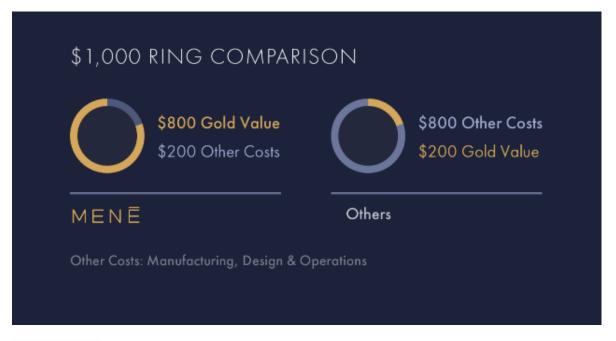

Three principles of transparency uphold our commitment to crafting jewelry that sustains its original value:

- Menē jewelry is crafted from pure 24 karat gold (Au) and platinum (Pt) with no diamonds or gemstones. This means our creations become a timeless physical object that will never tarnish (unlike <u>man-made chemical alloys of 18 karats or less</u>). It also means that simply weighing Menē jewelry will always unveil its objective value.
- 2. Menē jewelry is sold by the gold and platinum weight value plus a transparent design and manufacturing premium. This premium is never more than 20% of the precious metal value each day. The result: a \$1,000 Menē ring will have at least \$800 in gold or platinum value at the time of purchase while \$200 is the revenue earned by Menē.

#### The Menē Difference

Menē jewelry is sold by the gold and platinum <u>weight value</u> plus a transparent design and manufacturing premium. This premium is never more than 20% of the precious metal value each day. The result: a \$1,000 Menē ring will have at least \$800 in gold or platinum value at the time of purchase while \$200 is the revenue earned by Menē.