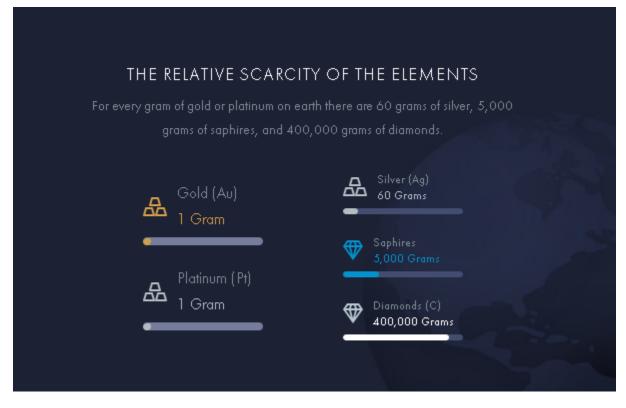

#### The Problem

The modern jewelry industry has also ascribed nonexistent intrinsic value to diamonds and gemstones, causing consumer confusion when it comes to what is truly rare in nature. Diamonds and gemstones are merely crystals of Carbon (C), one of the most abundant elements, and Aluminum Oxide (Al<sub>2</sub>O<sub>3</sub>). Sadly, <u>diamonds have played</u> an important role in the declining value and increased price subjectivity of modern jewelry.