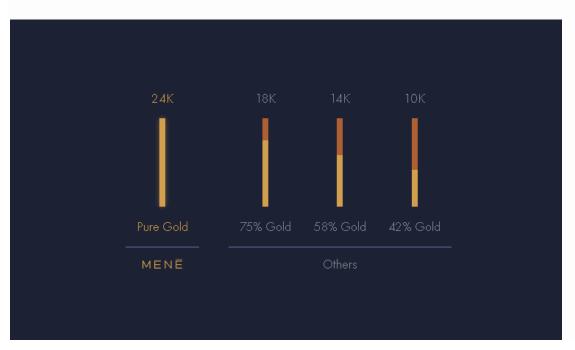

#### The Problem

Man-made <u>chemical alloys</u> of 14-18 karats (58%-75% pure) have become the most common jewelry marketed and sold. Alloys do not exhibit the natural properties of gold and platinum and even tarnish with time.

#### The Menē Difference

Menē jewelry is crafted from pure 24 karat gold or platinum, the same form that these precious metals are found in nature. The difference in purity over man-made chemical alloys of 14-18 karats (58%-75%) is instantly observed and felt. It also means our jewelry will never tarnish, is <u>hypoallergenic</u>, and <u>antimicrobial</u>.